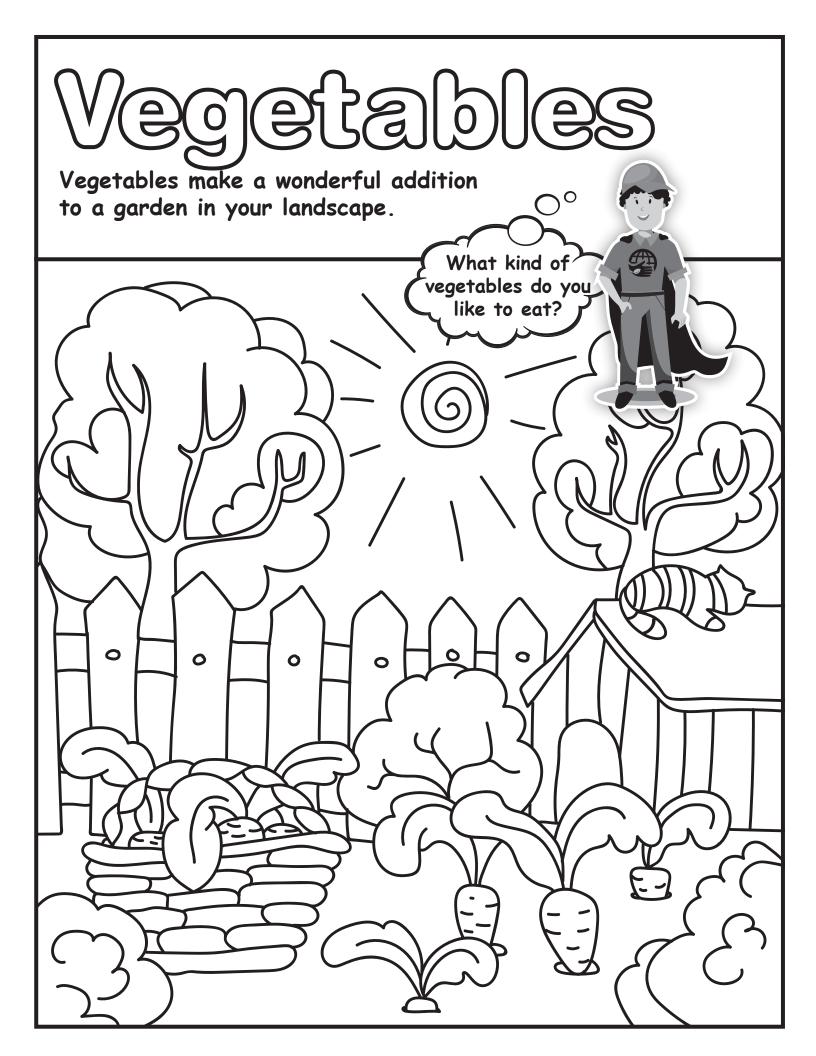

#### **Celebrating the Important Work Done by Landscape Professionals**

Landscapes are beautiful outdoor places where people live, play, and work. They are made up of grass, flowers, bushes, and trees. These plants make things pretty and they help our environment. Landscapes also include things that are built so people can enjoy being outside even more. For instance, schools add fields to their landscapes so children can play and neighborhoods add parks, ponds, and other places for people to relax. The people who bring these outdoor spaces to life are landscape professionals. They are lucky because they get to work outside most every day making things beautiful, working with fun people, and helping families and their communities be healthier. If you like being outside and enjoy helping people, maybe you will be a landscape professional one day!