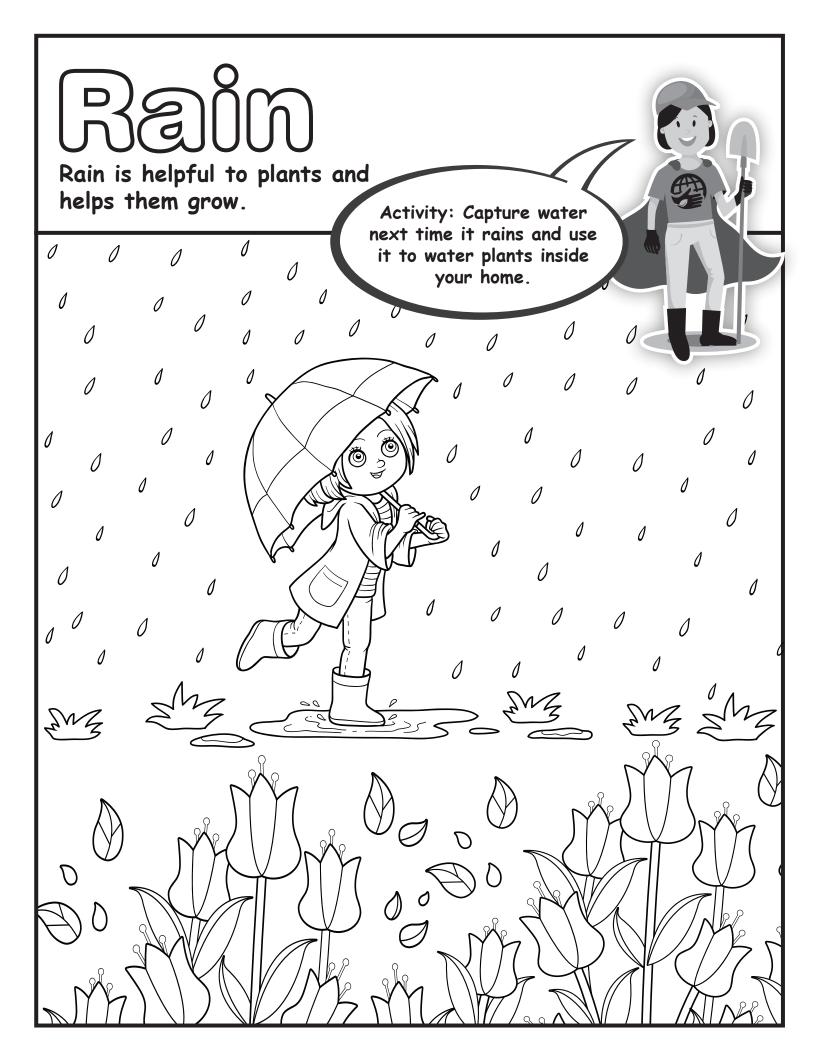

## Nature

Grass, flowers, and shrubs are part of nature just like birds, squirrels, and other animals.