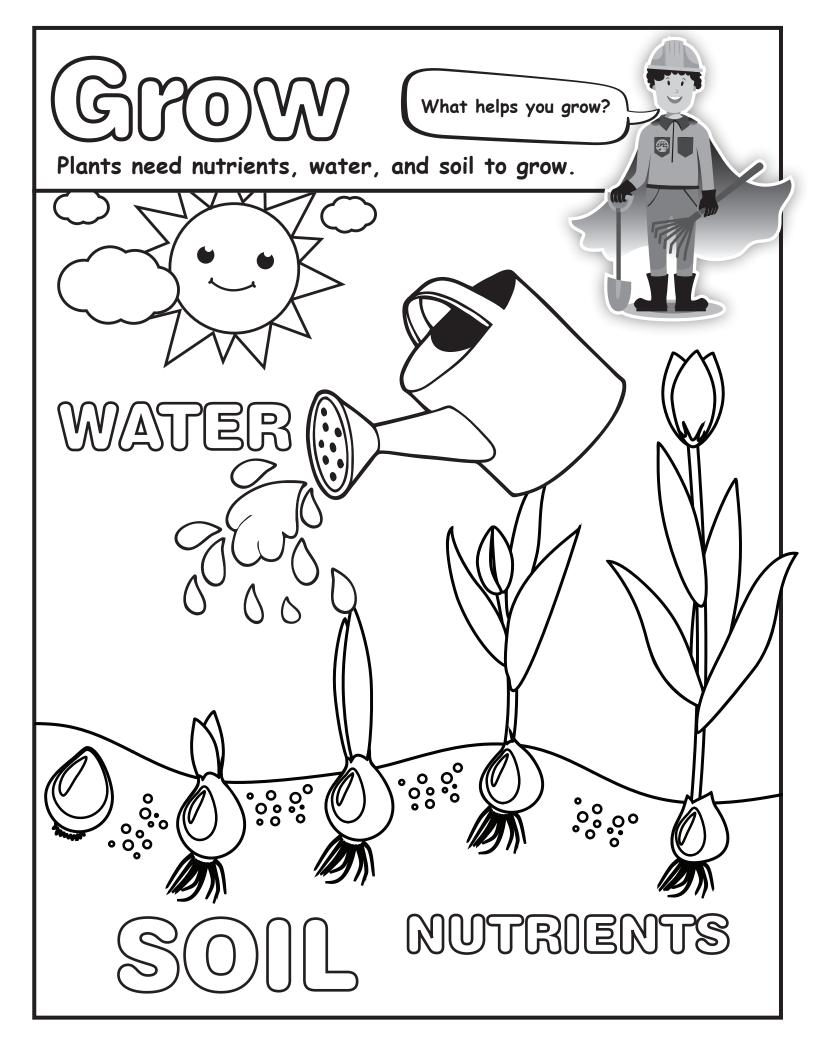

# Underground

Though we love to look at flowers and trees, the health of these plants begins underground, and that is why they need healthy soil to help them grow.

0 0 0 0 0 0 0 0 0 0 0 0 00000000 0 0 00 000 0 οo 0 0 ° 0 • O 00 ၟႋႍ၀ႇၣ 0 0000 Activity: ် With a parent's permission, dig in the soil in your yard or in a park. What do you see underground? 0 0 ° 0 0 00 õ 0 0 8 0 0 ° 0 0 000